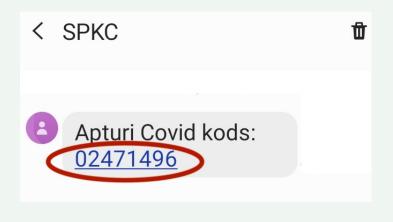

## HOW TO ENTER A CODE INTO THE APP "APTURI COVID" ?

Within a day after an interview with the SPKC you will recieve an SMS with a code

We ask you to enter the code in the Settings section of the app **within 30 minutes** after receiving the code