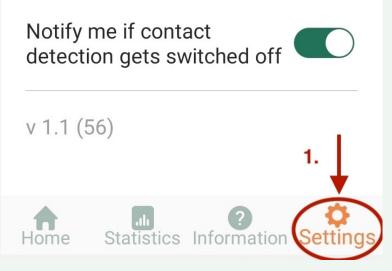

## Settings LV EN RU If you get a code from SPKC, enter it here:

## Notify detected contacts

If you are infected, here's where you can enter a code from SPKC and automatically notify detected contacts at risk to be infected – from loved ones to complete strangers, in Latvia and in Europe. The notification will not disclose any information about you. Code is valid for 30 minutes.