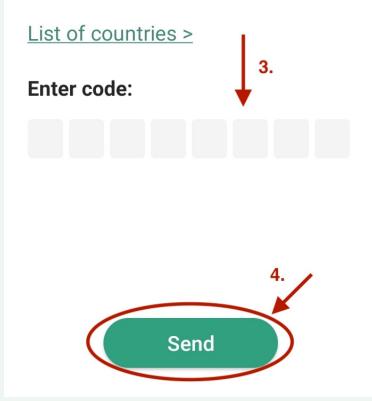

## When the code has been entered, press "**Send**"

If you have been tested positive for COVID-19 and have been interviewed by an SPKC epidemiologist, but have not received a code from the SPKC within a day, then write an e-mail to: google@spkc.gov.lv